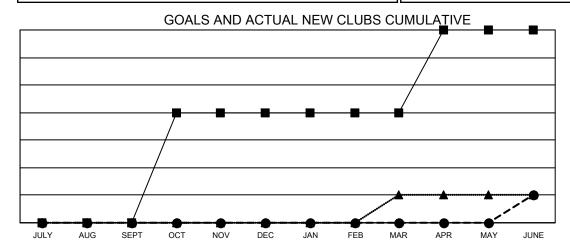

## Multiple District 8

| Clubs                 |               |           |               |  |  |  |  |
|-----------------------|---------------|-----------|---------------|--|--|--|--|
| RESULTS FOR 2022-2023 |               |           |               |  |  |  |  |
| QUARTER               | NEW CLUB GOAL | NEW CLUBS | DROPPED CLUBS |  |  |  |  |
| JULY/AUG/SEPT         | 0             | 0         | 1             |  |  |  |  |
| OCT/NOV/DEC           | 4             | 0         | 2             |  |  |  |  |
| JAN/FEB/MAR           | 0             | 0         | 0             |  |  |  |  |
| APR/MAY/JUNE          | 3             | 1         | 0             |  |  |  |  |

- CURRENT YEAR GOALS FOR NEW CLUBS

- CURRENT YEAR ACTUAL NEW CLUBS

- LAST YEAR ACTUAL NEW CLUBS