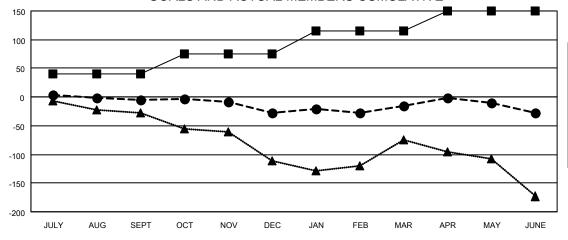

| Members               |                                        |                                                                                         |  |  |  |  |  |  |
|-----------------------|----------------------------------------|-----------------------------------------------------------------------------------------|--|--|--|--|--|--|
| RESULTS FOR 2022-2023 |                                        |                                                                                         |  |  |  |  |  |  |
| MEMBER GROWTH         | NET MEMBER GROW                        | TH DROPPED                                                                              |  |  |  |  |  |  |
| GOAL                  |                                        | MEMBERS ACTUAL                                                                          |  |  |  |  |  |  |
|                       |                                        | (including transfers)                                                                   |  |  |  |  |  |  |
| EPT 40                | 133                                    | 111                                                                                     |  |  |  |  |  |  |
| C 35                  | 96                                     | 113                                                                                     |  |  |  |  |  |  |
| ₹ 40                  | 85                                     | 67                                                                                      |  |  |  |  |  |  |
| NE 35                 | 119                                    | 127                                                                                     |  |  |  |  |  |  |
|                       | MEMBER GROWTH GOAL  EPT 40  C 35  R 40 | RESULTS FOR 2022-2023  MEMBER GROWTH NET MEMBER GROW ACTUAL  EPT 40 133 C 35 96 R 40 85 |  |  |  |  |  |  |

## GOALS AND ACTUAL MEMBERS CUMULATIVE

- MEMBER GROWTH NET GOAL

- MEMBER GROWTH ACTUAL

- LAST YEAR MEMBERSHIP ACTUAL

| DROPPED CLUBS: 3 |     | 79 CLUBS OF 133 ADDED 1 OR<br>MORE NEW MEMBERS | GENDER DISTRIBUTION           |                |
|------------------|-----|------------------------------------------------|-------------------------------|----------------|
|                  |     |                                                | MALE                          | 2,209 (64.29%) |
|                  |     |                                                | FEMALE                        | 1,225 (35.65%) |
| DROPPED MEMBERS  |     |                                                | NON BINARY                    | 0 (0.00%)      |
| DECEASED         | 48  |                                                | PREFER NOT TO ANSWER          | 2 (0.06%)      |
| CLUB CANCELLED   | 44  |                                                | TOTAL FAMILY LINUT MEMBERS    | 607            |
| OTHER            | 326 | CLICK HERE FOR CUMULATIVE                      | TOTAL FAMILY UNIT MEMBERS 607 |                |
| TOTAL            | 418 | MEMBERSHIP DATA                                | FAMILY MEMBERS PAYING HAL     | F 316          |